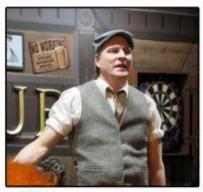

west Bend Theatre Company produces on average 2-3 shows per year, often highlighted by the annual tradition of Charles Dickens' classic story 'A Christmas Carol."

In 2019, each of the eight performances of "A Christmas Carol" were sold out, with each performance maxing out at 140 patrons.